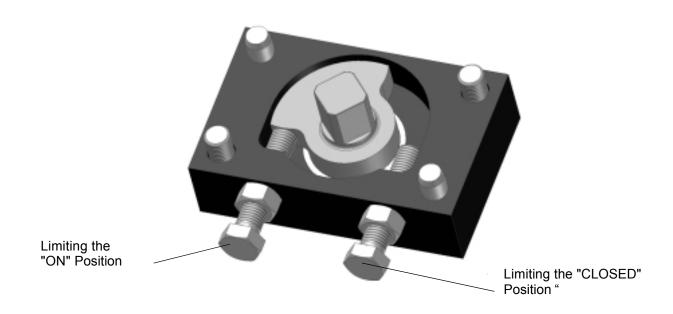

### General

The stroke limiter module is used for stroke adjustment of the AMG-actuators into both end positions. For fastening; 4 additional holes must be introduced into the actuator body.

#### **Features**

- Rotation angle in both end positions +/- 5° adjustable
- Mounting dimensions for valve are like actuator
- Shaft in stainless steel
- Anodized aluminium body
- Maintenance free

This quick start guide is only valid in connection with the operation and installation instructions for the